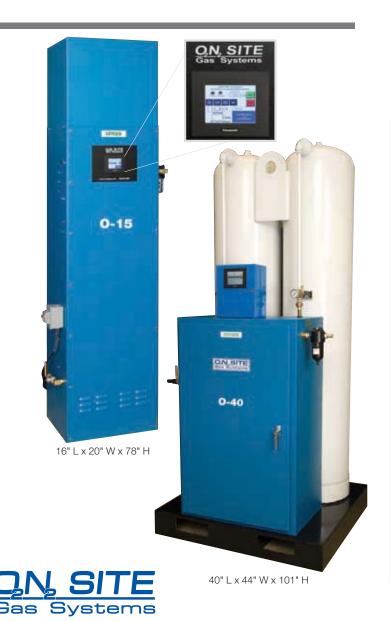

### **Touch Screen Control:**

Precision system control for purity level, trouble shooting diagnostics, maintenance schedules and operation diagrams.